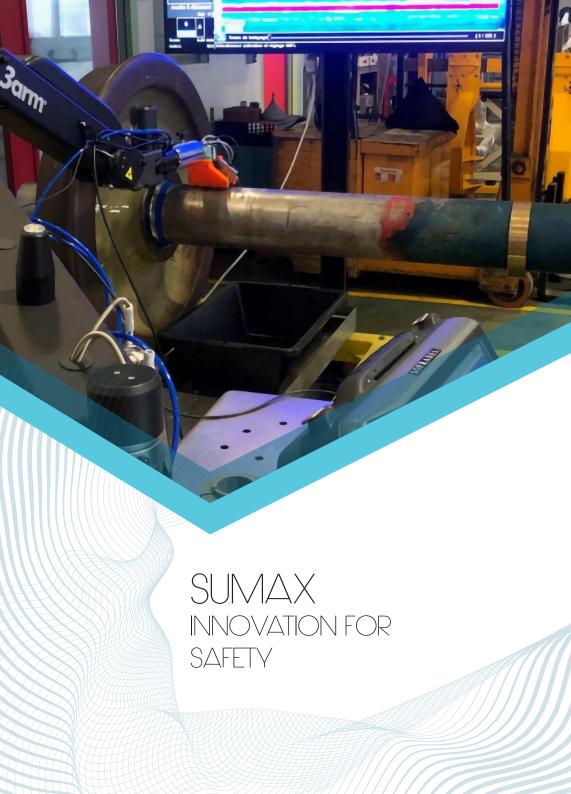

# SUMAX, a solution that addresses your needs

In railway maintenance, critical components such as wheels, axles and bearings require rigorous monitoring. Inspections during their manufacture and maintenance are essential to detect any damage before it becomes a failure.

Discover SUMAX, a major technological development that simplifies and optimizes your maintenance operations. Thanks to its phased-array ultrasonics, SUMAX offers unparalleled versatility and makes maintenance faster, more efficient and more reliable.