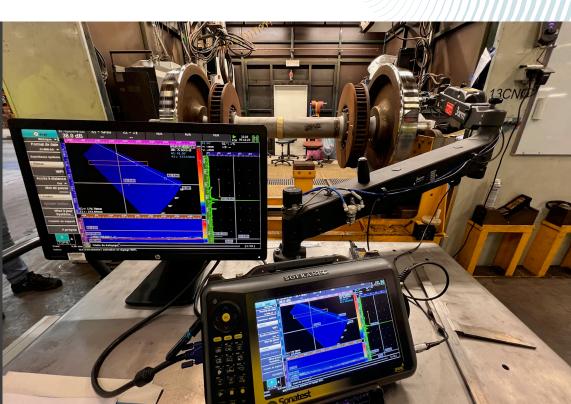

#### Tracking and Ergonomics

SUMAX provides better results tracking, with C-scan, L-scan and A-scan visualization. Operator ergonomics are also improved thanks to an optimized user interface, along with the portable SUMAX solution.

#### Reliability and Safety

This technique offers more accurate fault detection with the option to zoom in, thereby increasing the reliability of checks and the safety of rail operations. The operator can simplify the work process and ensure reliable results.