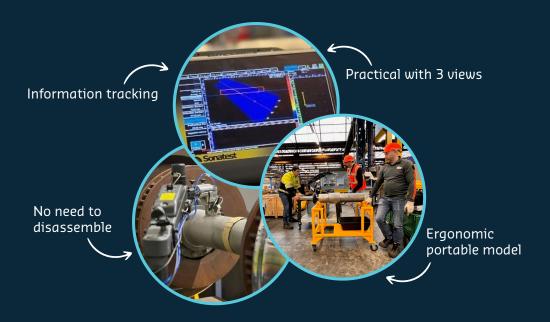

#### Efficiency and speed

From 2-day training to use, SUMAX modernizes applications, saving significant amounts of time and performing more efficient controls. In a single turn, a component can be inspected completely, avoiding long and tedious disassembly work.

#### Tracking and Ergonomics

SUMAX provides better results tracking, with C-scan, L-scan and A-scan visualization. Operator ergonomics are also improved thanks to an optimized user interface, along with the portable SUMAX solution.

#### Reliability and Safety

This technique offers more accurate fault detection with the option to zoom in, thereby increasing the reliability of checks and the safety of rail operations. The operator can simplify the work process and ensure reliable results.