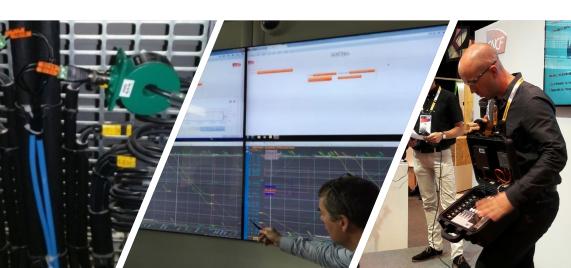

## THE INNOVATIVE SENTINEL ANALYSIS PROCESS

OT SITE STUDY

A needs analysis and coherent technical response. Phase consisting of studying the optimum location for installing Sentinel equipment and associated sensors (voltage and current).

02 SENTINEL CONFIGURATION

The necessary equipment is metrologically checked and configured for Plug and Play installation.

03 INSTALLATION

The Sentinel equipment is installed in compliance with established safety protocols.

04 COMMISSIONING

The equipment is commissioned and configured to begin recording and make data available.