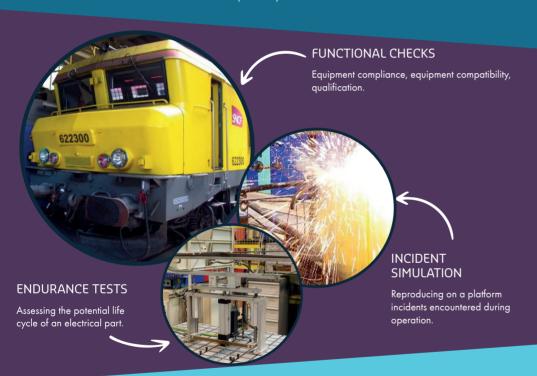

#### With its multi-functional test resources, the electrotechnical platform offers a varied range of test configurations:

- Functional checks to ensure compliance and compatibility, or for fine tuning and qualifying your electrical equipment. The COFRAC-accredited laboratory conducts these checks in line with customer specifications or standards.
- Endurance tests are conducted to assess the potential life cycle of electrical parts.
- Incident simulations are used to reproduce on the platform incidents encountered during operation. Due to the nature of these tests, they cannot be performed outside a test.